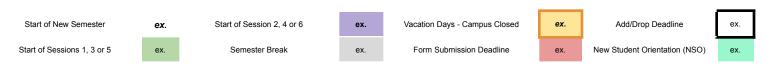

Start of New Semester
Start of Sessions 1, 3 or 5

**ex**.

Start of Session 2, 4 or 6
Semester Break

ex.

Vacation Days - Campus Closed

Form Submission Deadline

ex.

Add/Drop Deadline

New Student Orientation (NSO)

ex.