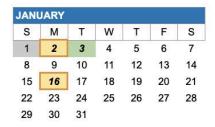

#### Starts of Term

Fall 1 - August 28, 2023 Fall 2 - October 23, 2023

### Add/Drop Deadlines

Fall 1 - September 4, 2023 Fall 2 - October 30, 2023

### **Starts of Term**

Spring 3 - January 1, 2024 Spring 4 - March 4, 2024 Summer 5 - May 6, 2024 Summer 6 - July 1, 2024

### **Add/Drop Deadlines**

Spring 3 - January 16, 2024 Spring 4 - March 11, 2024 Summer 5 - May 13, 2024 Summer 6 - July 8, 2024