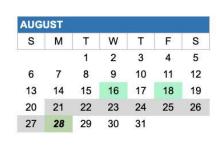

### **New Student Orientations (NSOs)**

Fall 1

NSO #1 - August 16, 2023 NSO #2 - August 18, 2023

Fall 2

NSO #1 - October, 11, 2023 NSO #2 - October 13, 2023

Spring 3

NSO #1 - December 13, 2023 NSO #2 - December 15, 2023

### **New Student Orientations (NSOs)**

Spring 4

NSO #1 - February 21, 2024 NSO #2 - February 23, 2024 Summer 5

NSO #1 - April 24, 2024 NSO #2 - April 26, 2024

Summer 6

NSO #1 - June 19, 2024 NSO #2 - June 21, 2024