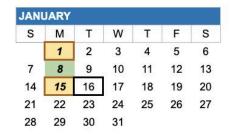

### **Starts of Term**

Spring 3 - January 1, 2024 Spring 4 - March 4, 2024 Summer 5 - May 6, 2024 Summer 6 - July 1, 2024

### **Add/Drop Deadlines**

Spring 3 - January 16, 2024 Spring 4 - March 11, 2024 Summer 5 - May 13, 2024 Summer 6 - July 8, 2024