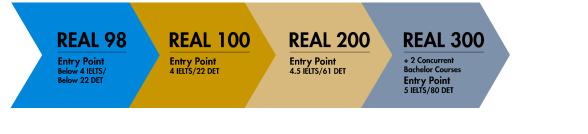

## **Undergraduate Pathway**

## **INTERNATIONAL F-1 STUDENTS**

| English As an Additional Language (EAL/ESL) – REAL Intensive English Program |                                                                                                                            |              |                 |  |
|------------------------------------------------------------------------------|----------------------------------------------------------------------------------------------------------------------------|--------------|-----------------|--|
| Undergraduate Communication<br>Pathway                                       | duration and cost depends on EP level placement<br>(up to 4 REAL levels)                                                   |              |                 |  |
| Graduate Communication<br>Pathway                                            | duration and cost depends on EP level placement<br>(up to 5 REAL levels)                                                   |              |                 |  |
|                                                                              |                                                                                                                            | # of Credits | Cost per Credit |  |
| REAL Course (each)                                                           | 1 full semester intensive<br>English                                                                                       | N/A          | \$5,200         |  |
| 2 Concurrent Bachelor Courses                                                | Additional concurrent degree<br>courses are taken only at the<br>final semester of the<br>Communication Pathway<br>program | 6            | \$767           |  |
| 2 Concurrent Master Courses                                                  |                                                                                                                            | 6            | \$819           |  |
| 2 Concurrent Doctoral Courses                                                | F - 9                                                                                                                      | 6            | \$907           |  |